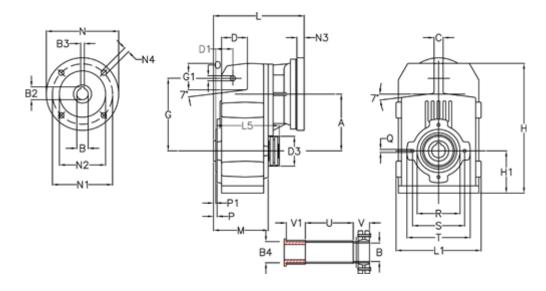

## **Measures**

| A = 128.75 | D1 = 43.5 | l5 = 197.5  | P1                                   | = 3.5    | V  |
|------------|-----------|-------------|--------------------------------------|----------|----|
| B = 30     | d3 = 83   | M = 135.5   | Q                                    | = M10x14 | V1 |
| B1 = 19    | G = 162   | N = 200     | R                                    | = 110    |    |
| B2 = 21.8  | G1 = 58.0 | N1 = 165    | S                                    | = 130    |    |
| B3 = 6     | H = 290.5 | N2 = 130    | Т                                    | = 150    |    |
| B4 = 30    | H1 = 93.5 | N4 = M10x20 | Tightening torque Nm adapter bushing | g = 6.0  |    |
| C = 20     | L = 232.5 | O = 13      | Tightening torque Nm shrink disc     | = 7.0    |    |
| D = 57.0   | L1 = 188  | P = 6.0     | U                                    | = 120.5  |    |